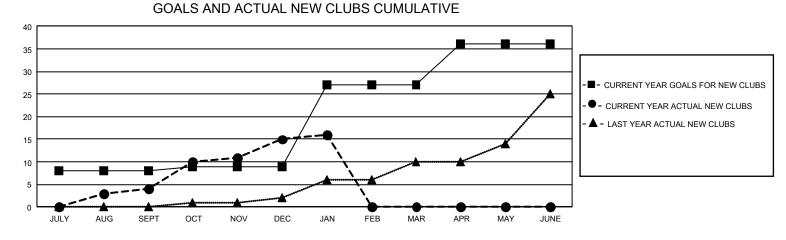

## GAT MONTHLY MEMBERSHIP PROGRESS REPORT

GMT Constitutional Area 8, Group A

REPORT DOES NOT INCLUDE CLUBS IN UNDISTRICTED AREAS.

| Clubs                 |               |           |               | Members               |                         |                         |                                                    |
|-----------------------|---------------|-----------|---------------|-----------------------|-------------------------|-------------------------|----------------------------------------------------|
| RESULTS FOR 2023-2024 |               |           |               | RESULTS FOR 2023-2024 |                         |                         |                                                    |
| QUARTER               | NEW CLUB GOAL | NEW CLUBS | DROPPED CLUBS | QUARTER               | MBER GROWTH NET<br>GOAL | MEMBER GROWTH<br>ACTUAL | DROPPED MEMBERS<br>ACTUAL (including<br>transfers) |
| JULY/AUG/SEPT         | - 24          | 4         | 3             | JULY/AUG/SEPT         | 145                     | 276                     | 249                                                |
| OCT/NOV/DEC           | 3             | 11        | 8             | OCT/NOV/DEC           | 170                     | 532                     | 604                                                |
| JAN/FEB/MAR           | 54            | 1         | 0             | JAN/FEB/MAR           | 245                     | 116                     | 47                                                 |
| APR/MAY/JUNE          | 27            | 0         | 0             | APR/MAY/JUNE          | 126                     | 0                       | 0                                                  |