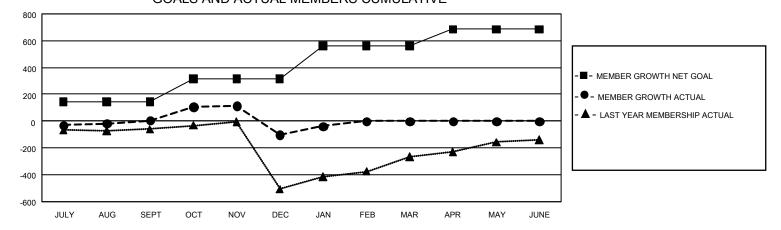

## GAT MONTHLY MEMBERSHIP PROGRESS REPORT

GMT Constitutional Area 8, Group A

REPORT DOES NOT INCLUDE CLUBS IN UNDISTRICTED AREAS.

| Clubs                 |               |           |               | Members               |                         |                         |                                                    |
|-----------------------|---------------|-----------|---------------|-----------------------|-------------------------|-------------------------|----------------------------------------------------|
| RESULTS FOR 2023-2024 |               |           |               | RESULTS FOR 2023-2024 |                         |                         |                                                    |
| QUARTER               | NEW CLUB GOAL | NEW CLUBS | DROPPED CLUBS | QUARTER               | MBER GROWTH NET<br>GOAL | MEMBER GROWTH<br>ACTUAL | DROPPED MEMBERS<br>ACTUAL (including<br>transfers) |
| JULY/AUG/SEPT         | - 24          | 4         | 3             | JULY/AUG/SEPT         | 145                     | 276                     | 249                                                |
| OCT/NOV/DEC           | 3             | 11        | 8             | OCT/NOV/DEC           | 170                     | 532                     | 604                                                |
| JAN/FEB/MAR           | 54            | 1         | 0             | JAN/FEB/MAR           | 245                     | 116                     | 47                                                 |
| APR/MAY/JUNE          | 27            | 0         | 0             | APR/MAY/JUNE          | 126                     | 0                       | 0                                                  |